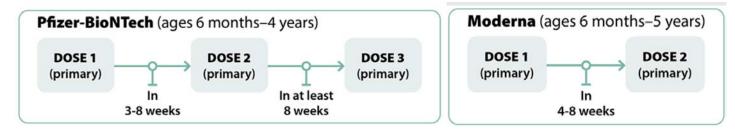

<u>Pfizer-BioNTech</u>'s vaccine information fact sheets for <u>recipients and/or caregivers</u> and <u>healthcare providers</u> have also been updated by the FDA for reference, in addition to a <u>Letter to Healthcare Providers</u> and a <u>comprehensive wall chart</u> (also see screen shot below).