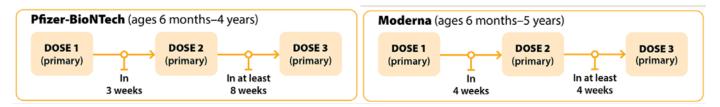

<u>Moderna</u>'s vaccine information fact sheets for <u>recipients and/or caregivers</u> and <u>healthcare providers</u> have also been updated by the FDA for reference, in addition to a <u>comprehensive wall chart</u> (see screen shot below).